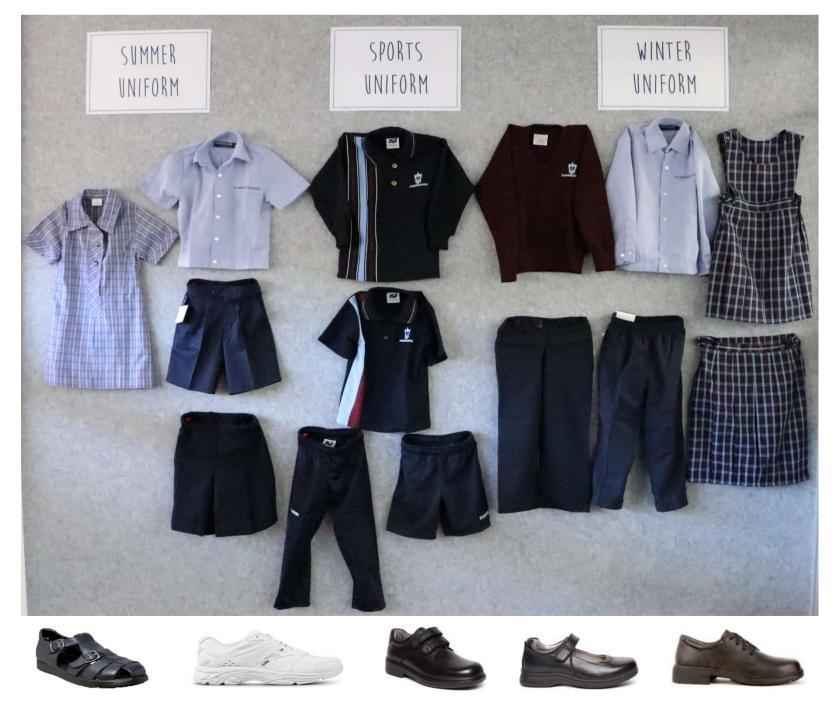

## Please phone Lilly (Uniform Shop Manager) on 0433 618 496 to arrange a uniform fitting time

| SUMMER – TERMS 1 AND 4                                                                                | WINTER – TERMS 2 AND 3                                                                                                                                          | SPORT – ALL YEAR                                                                     | ACCESSORIES                                                                        |
|-------------------------------------------------------------------------------------------------------|-----------------------------------------------------------------------------------------------------------------------------------------------------------------|--------------------------------------------------------------------------------------|------------------------------------------------------------------------------------|
| Summer dress, white ankle socks                                                                       | Pinafore (Rec – Year 3) or skirt (Year 3<br>– Year 6), long-sleeved chambray<br>shirt with waistband and school<br>name, navy knee-high socks or navy<br>tights | Navy blue shorts or trackpants with school name                                      | Navy blue reversible bucket hat with<br>logo and team colour (Terms 1, 3<br>and 4) |
| Navy blue skort, short-sleeved<br>chambray shirt with waistband and<br>school name, white ankle socks | Navy blue ankle-length slacks, long-<br>sleeved chambray shirt with<br>waistband and school name, navy<br>ankle socks                                           | Navy blue short-sleeved polo shirt<br>with burgundy and sky-blue stripes<br>and logo | Navy blue backpack with logo                                                       |
| Navy blue shorts, short-sleeved<br>chambray shirt with waistband and<br>school name, grey ankle socks | Navy blue ankle-length pants, long-<br>sleeved chambray shirt with<br>waistband and school name, grey<br>ankle socks                                            | Sports socks with burgundy and sky-<br>blue stripes and school name                  | Navy blue communication bag with<br>logo                                           |
| Burgundy jumper with logo                                                                             | Burgundy jumper with logo                                                                                                                                       | Navy blue knitted rugby jumper with<br>burgundy and sky-blue stripes and<br>logo     | Navy blue excursion bag                                                            |
| Year 6 – Graduation jumper                                                                            | Year 6 – Graduation jumper                                                                                                                                      | Year 6 – Graduation jumper                                                           | Navy blue rain jacket, navy blue<br>scarf, navy blue beanie                        |
| Black regulated shoes or navy sandals with closed toe                                                 | Black regulated shoes                                                                                                                                           | Predominately white (80%) sandshoes                                                  | Navy or sky-blue ribbons, scrunchies<br>in school fabric                           |