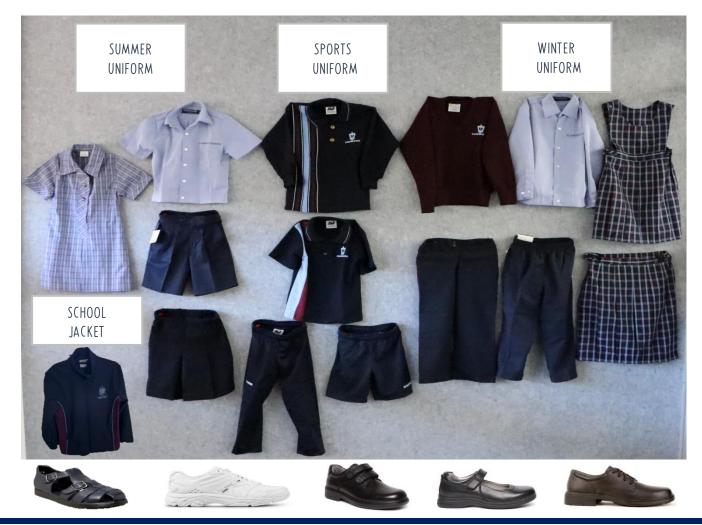

## Please phone Lilly (Uniform Shop Manager) on 0433 618 496 to arrange a uniform fitting time

| SUMMER – TERMS 1 AND 4                                                                                    | WINTER – TERMS 2 AND 3                                                                                                                                              | SPORT – ALL YEAR                                                                        | ACCESSORIES                                                                           |
|-----------------------------------------------------------------------------------------------------------|---------------------------------------------------------------------------------------------------------------------------------------------------------------------|-----------------------------------------------------------------------------------------|---------------------------------------------------------------------------------------|
| Summer dress, white ankle<br>socks                                                                        | Pinafore (Rec – Year 3) or<br>skirt (Year 3 – Year 6), long-<br>sleeved chambray shirt<br>with waistband and school<br>name, navy knee-high<br>socks or navy tights | Navy blue shorts or<br>trackpants with school<br>name                                   | Navy blue reversible<br>bucket hat with logo and<br>team colour (Terms 1, 3<br>and 4) |
| Navy blue skort, short-<br>sleeved chambray shirt<br>with waistband and school<br>name, white ankle socks | Navy blue ankle-length<br>slacks, long-sleeved<br>chambray shirt with<br>waistband and school<br>name, navy ankle socks                                             | Navy blue short-sleeved<br>polo shirt with burgundy<br>and sky-blue stripes and<br>logo | Navy blue backpack with<br>logo                                                       |
| Navy blue shorts, short-<br>sleeved chambray shirt<br>with waistband and school<br>name, grey ankle socks | Navy blue ankle-length<br>pants, long-sleeved<br>chambray shirt with<br>waistband and school<br>name, grey ankle socks                                              | Sports socks with burgundy<br>and sky-blue stripes and<br>school name                   | Navy blue communication<br>bag with logo                                              |
| Burgundy jumper with logo<br>and/or navy jacket with<br>logo                                              | Burgundy jumper with logo<br>and/or navy jacket with<br>logo                                                                                                        | Navy blue rugby top with<br>logo and/or navy jacket<br>with logo                        | Navy blue excursion bag                                                               |
| Year 6 – Graduation<br>jumper                                                                             | Year 6 – Graduation<br>jumper                                                                                                                                       | Year 6 – Graduation<br>jumper                                                           | Navy blue rain jacket, navy<br>blue scarf, navy blue<br>beanie                        |
| Black regulated shoes or<br>navy sandals with closed<br>toe                                               | Black regulated shoes                                                                                                                                               | Predominately white (80%)<br>sandshoes                                                  | Navy or sky-blue ribbons,<br>scrunchies in school fabric                              |